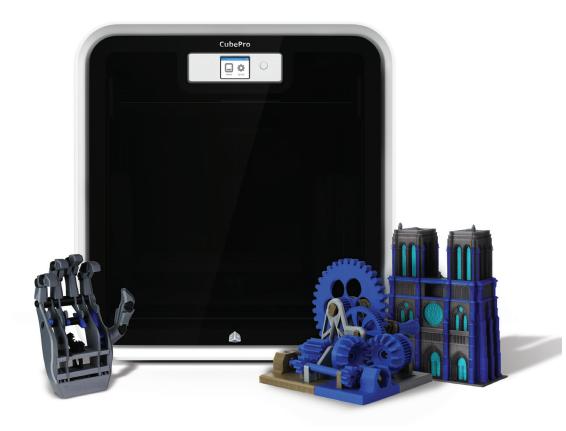

### **Key features:**

- **Controlled Print Environment** A controlled process environment ensures improved accuracy and reliability of print for effortless, professional quality every time for your largest ABS plastic prints. Automated settings ensure home-safe printing in your mancave, on your workbench and at your desktop.
- **Strong, Fast and Long-lasting** Guaranteed faster, more accurate prints with stabilized print mechanics and easy feed cartridges for prolonged material life.
- Triple color + dual materials = thousands of options Get more expressive with 3D printing in up to 3 simultaneous colors and more color options.
- Connect better to experience better Connect conveniently with an easy to use color touchscreen display and WiFi capability.

# **Print properties:**

**Technology:** Plastic Jet Printing (PJP) **Print jets:** Single, Dual or Triple Jets

**Maximum creation size:** 10.8 x 10.45 x 9.5", 275 x 265 x 240mm

Material: PLA plastic and ABS plastic